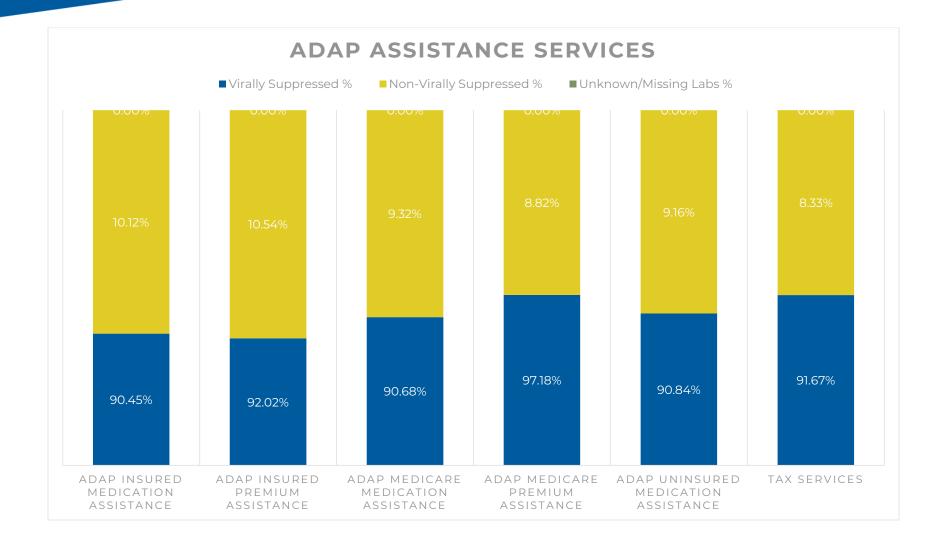

| Viral Suppression by ADAP Assistance Services |                      |                 |                         |                         |                             |                             |                           |                           |  |
|-----------------------------------------------|----------------------|-----------------|-------------------------|-------------------------|-----------------------------|-----------------------------|---------------------------|---------------------------|--|
| ADAP<br>Assistance<br>Status                  | Number of<br>Clients | % of<br>Clients | Virally<br>Suppressed # | Virally<br>Suppressed % | Non-Virally<br>Suppressed # | Non-Virally<br>Suppressed % | Unknown/Missing Labs<br># | Unknown/Missing Labs<br>% |  |
| ADAP Insured<br>Medication<br>Assistance      | 1047                 | 20.18%          | 941                     | 90.45%                  | 106                         | 10.12%                      | 0                         | 0.00%                     |  |
| ADAP Insured<br>Premium<br>Assistance         | 977                  | 18.83%          | 899                     | 92.02%                  | 103                         | 10.54%                      | 0                         | 0.00%                     |  |
| ADAP<br>Medicare<br>Medication<br>Assistance  | 558                  | 10.75%          | 506                     | 90.68%                  | 52                          | 9.32%                       | 0                         | 0.00%                     |  |
| ADAP<br>Medicare<br>Premium<br>Assistance     | 136                  | 2.62%           | 124                     | 97.18%                  | 12                          | 8.82%                       | 0                         | 0.00%                     |  |
| ADAP<br>Uninsured<br>Medication<br>Assistance | 546                  | 10.52%          | 496                     | 90.84%                  | 50                          | 9.16%                       | 0                         | 0.00%                     |  |
| Tax Services                                  | 24                   | 0.46%           | 22                      | 91.67%                  | 2                           | 8.33%                       | 0                         | 0.00%                     |  |