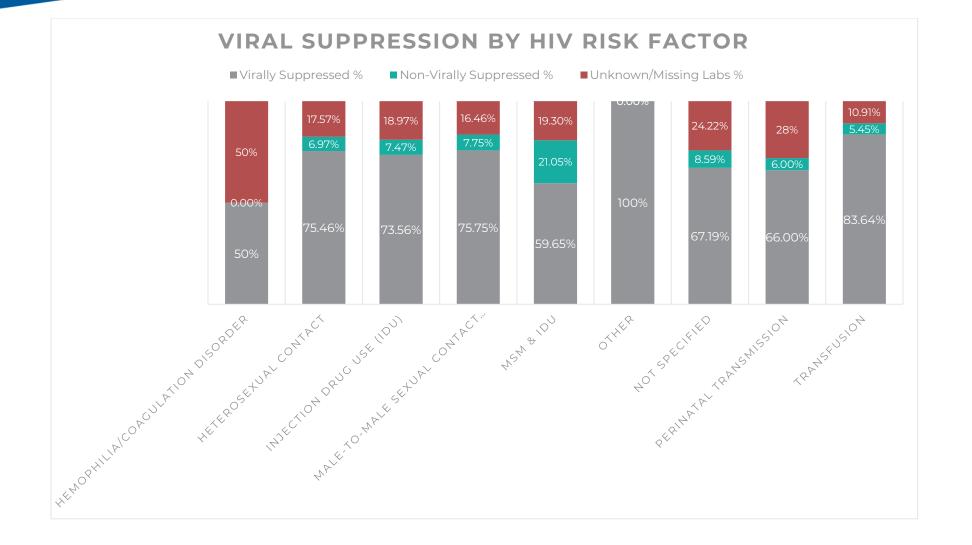

## Ryan White Part B Mid-Year Data Analysis 2022

Data Analysis Timeframe: April 1, 2022 – October 31, 2022 Total Unduplicated Clients: 4565 Total Service Units Delivered: 69,777

| Overall Viral Suppression            |                      |                 |                         |                         |                             |                             |                           |                           |
|--------------------------------------|----------------------|-----------------|-------------------------|-------------------------|-----------------------------|-----------------------------|---------------------------|---------------------------|
| Туре                                 | Percentage           |                 | Number                  |                         |                             |                             |                           |                           |
| Virally Suppressed                   | 75%                  |                 | 3419                    |                         |                             |                             |                           |                           |
| Non-Virally Suppressed               | 8%                   |                 | 353                     |                         |                             |                             |                           |                           |
| Unknown Missing Labs                 | 17%                  |                 | 793                     |                         |                             |                             |                           |                           |
|                                      | •                    |                 | Viral S                 | Suppression by          | HIV Risk Factor             |                             |                           |                           |
| HIV Risk Factor                      | Number<br>of Clients | % of<br>Clients | Virally<br>Suppressed # | Virally<br>Suppressed % | Non-Virally<br>Suppressed # | Non-Virally<br>Suppressed % | Unknown/Missing<br>Labs # | Unknown/Missing<br>Labs % |
| Hemophilia/Coagulation<br>Disorder   | 4                    | 0.09%           | 2                       | 50%                     | 0                           | 0.00%                       | 2                         | 50%                       |
| Heterosexual Contact                 | 1076                 | 23.57%          | 812                     | 75.46%                  | 75                          | 6.97%                       | 189                       | 17.57%                    |
| Injection Drug Use (IDU)             | 174                  | 3.81%           | 128                     | 73.56%                  | 13                          | 7.47%                       | 33                        | 18.97%                    |
| Male-to-Male Sexual Contact<br>(MSM) | 2891                 | 63.33%          | 2190                    | 75.75%                  | 225                         | 7.75%                       | 476                       | 16.46%                    |
| MSM & IDU                            | 57                   | 1.25%           | 34                      | 59.65%                  | 12                          | 21.05%                      | 11                        | 19.30%                    |
| Other                                | 2                    | 0.04%           | 2                       | 100%                    | 0                           | 0.00%                       | 0                         | 0.00%                     |
| Not Specified                        | 256                  | 5.61%           | 172                     | 67.19%                  | 22                          | 8.59%                       | 62                        | 24.22%                    |
| Perinatal Transmission               | 50                   | 1.10%           | 33                      | 66.00%                  | 3                           | 6.00%                       | 14                        | 28.00%                    |
| Transfusion                          | 55                   | 1.20%           | 46                      | 83.64%                  | 3                           | 5.45%                       | 6                         | 10.91%                    |