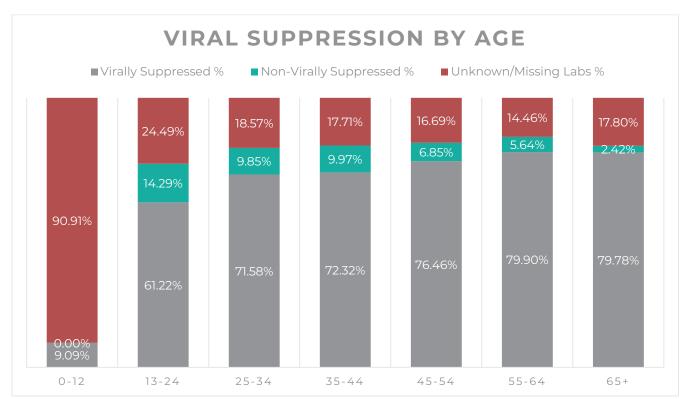

|       | Viral Suppression by Age |         |            |            |             |             |                 |                 |  |  |
|-------|--------------------------|---------|------------|------------|-------------|-------------|-----------------|-----------------|--|--|
| Age   | Number                   | % of    | Virally    | Virally    | Non-Virally | Non-Virally | Unknown/Missing | Unknown/Missing |  |  |
|       | of                       | Clients | Suppressed | Suppressed | Suppressed  | Suppressed  | Labs #          | Labs %          |  |  |
|       | Clients                  |         | #          | %          | #           | %           |                 |                 |  |  |
| 0-12  | 11                       | 0.24%   | 1          | 9.09%      | 0           | 0.00%       | 10              | 90.91%          |  |  |
| 13-24 | 147                      | 3.22%   | 90         | 61.22%     | 21          | 14.29%      | 36              | 24.49%          |  |  |
| 25-34 | 964                      | 21.12%  | 690        | 71.58%     | 95          | 9.85%       | 179             | 18.57%          |  |  |
| 35-44 | 1073                     | 23.50%  | 776        | 72.32%     | 107         | 9.97%       | 190             | 17.71%          |  |  |
| 45-54 | 905                      | 19.82%  | 692        | 76.46%     | 62          | 6.85%       | 151             | 16.69%          |  |  |
| 55-64 | 1010                     | 22.12%  | 807        | 79.90%     | 57          | 5.64%       | 146             | 14.46%          |  |  |
| 65+   | 455                      | 9.97%   | 363        | 79.78%     | 11          | 2.42%       | 81              | 17.80%          |  |  |