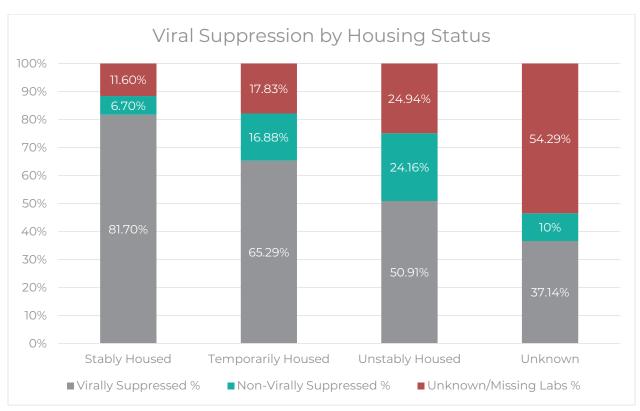

| Viral Suppression by Housing Status |                         |                              |                            |                            |                                |                                |                           |                           |  |
|-------------------------------------|-------------------------|------------------------------|----------------------------|----------------------------|--------------------------------|--------------------------------|---------------------------|---------------------------|--|
| Housing<br>Status                   | Number<br>of<br>Clients | % of<br>Client<br>Population | Virally<br>Suppressed<br># | Virally<br>Suppressed<br>% | Non-Virally<br>Suppressed<br># | Non-Virally<br>Suppressed<br>% | Unknown/Missing<br>Labs # | Unknown/Missing<br>Labs % |  |
| Stably<br>Housed                    | 4421                    | 85.20%                       | 3612                       | 81.70%                     | 296                            | 6.70%                          | 513                       | 11.60%                    |  |
| Temporarily<br>Housed               | 314                     | 6.05%                        | 205                        | 65.29%                     | 53                             | 16.88%                         | 56                        | 17.83%                    |  |
| Unstably<br>Housed                  | 385                     | 7.42%                        | 196                        | 50.91%                     | 93                             | 24.16%                         | 96                        | 24.94%                    |  |
| Unknown                             | 70                      | 1.35%                        | 26                         | 37.14%                     | 7                              | 10.00%                         | 38                        | 54.29%                    |  |