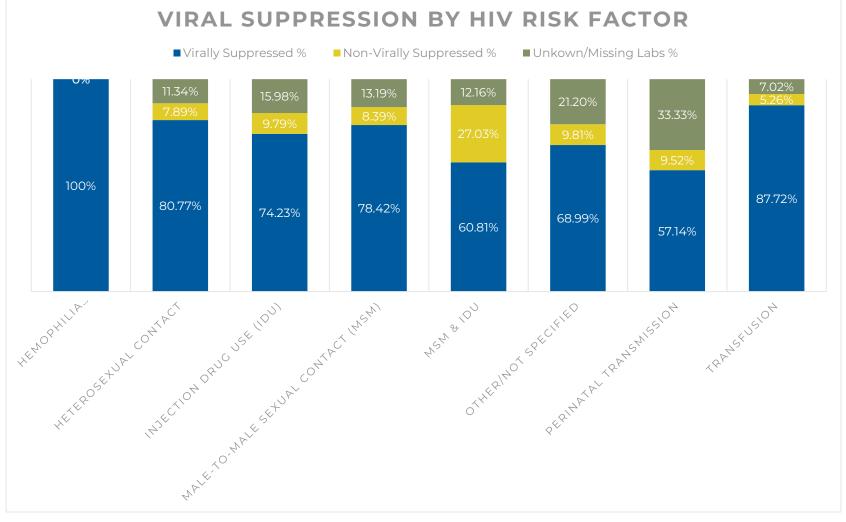

| Viral Suppression by HIV Risk Factor |                      |                           |                         |                         |                             |                             |                           |                           |  |
|--------------------------------------|----------------------|---------------------------|-------------------------|-------------------------|-----------------------------|-----------------------------|---------------------------|---------------------------|--|
| HIV Risk Factor                      | Number of<br>Clients | % of Client<br>Population | Virally<br>Suppressed # | Virally<br>Suppressed % | Non-Virally<br>Suppressed # | Non-Virally<br>Suppressed % | Unknown/Missing Labs<br># | Unknown/Missing Labs<br>% |  |
| Hemophilia/Coagulation<br>Disorder   | 3                    | 0.06%                     | 3                       | 100%                    | 0                           | 0%                          | 0                         | 0%                        |  |
| Heterosexual Contact                 | 1191                 | 22.95%                    | 962                     | 80.77%                  | 94                          | 7.89%                       | 135                       | 11.34%                    |  |
| Injection Drug Use (IDU)             | 194                  | 3.74%                     | 144                     | 74.23%                  | 19                          | 9.79%                       | 31                        | 15.98%                    |  |
| Male-to-Male Sexual Contact<br>(MSM) | 3290                 | 63.40%                    | 2580                    | 78.42%                  | 276                         | 8.39%                       | 434                       | 13.19%                    |  |
| MSM & IDU                            | 74                   | 1.43%                     | 45                      | 60.81%                  | 20                          | 27.03%                      | 9                         | 12.16%                    |  |
| Other/Not Specified                  | 316                  | 6.09%                     | 218                     | 68.99%                  | 31                          | 9.81%                       | 67                        | 21.20%                    |  |
| Perinatal Transmission               | 63                   | 1.21%                     | 36                      | 57.14%                  | 6                           | 9.52%                       | 21                        | 33.33%                    |  |
| Transfusion                          | 57                   | 1.10%                     | 50                      | 87.72%                  | 3                           | 5.26%                       | 4                         | 7.02%                     |  |